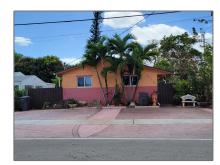

# Residential Lease For Rent

1,200 Sqft - 5928 Fillmore St # 2, Hollywood, Florida 33021

### Basic Details

| Property Type:  | Residential Lease |  |
|-----------------|-------------------|--|
| Listing Type:   | For Rent          |  |
| Listing ID:     | A11343525         |  |
| Price:          | \$2,700           |  |
| Bedrooms:       | 3                 |  |
| Bathrooms:      | 2                 |  |
| Square Footage: | 1,200 Sqft        |  |
| Year Built:     | 1985              |  |
| Lot Area:       | 7,364 Sqft        |  |