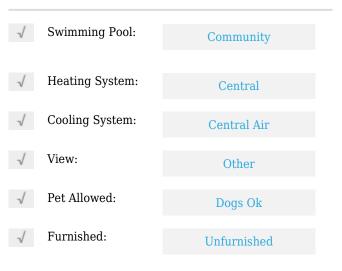

# **Residential Lease For Rent**

1,120 Sqft - 951 Brickell Ave **#** 805, Miami, Florida 33131









### **Basic Details**

| Property Type:  | <b>Residential Lease</b> |  |
|-----------------|--------------------------|--|
| Listing Type:   | For Rent                 |  |
| Listing ID:     | A11348612                |  |
| Price:          | \$3,650                  |  |
| Bedrooms:       | 2                        |  |
| Bathrooms:      | 2                        |  |
| Square Footage: | 1,120 Sqft               |  |
| Year Built:     | 2008                     |  |

#### Features



## Address Map

| Country: | US                        |  |
|----------|---------------------------|--|
| State:   | FL                        |  |
| County:  | Miami-Dade County         |  |
| City:    | Miami                     |  |
| Zipcode: | 33131                     |  |
| Street:  | 951 Brickell Ave #<br>805 |  |

| Building Name: | THE PLAZA 901<br>BRICKELL CO |  |
|----------------|------------------------------|--|
| Floor Number:  | 0                            |  |
| Longitude:     | W81° 48' 33.2''              |  |
| Latitude:      | N25° 45' 52''                |  |

# Agent Info



Daniel Lombardi ☎ (305) 695-1600 ☎ (786) 525-6127 ᢂ daniel@lomardiproperties.com