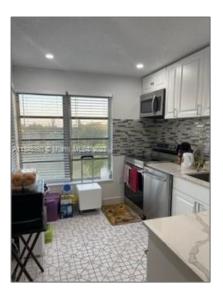

### Basic Details

| Property Type:  | Residential |  |
|-----------------|-------------|--|
| Listing Type:   | For Sale    |  |
| Listing ID:     | A11348550   |  |
| Price:          | \$210,000   |  |
| Bedrooms:       | 2           |  |
| Bathrooms:      | 2           |  |
| Square Footage: | 1,016 Sqft  |  |
| Year Built:     | 1975        |  |