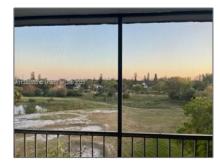

### Features

| √ Heating System: | Central                   |
|-------------------|---------------------------|
| √ Cooling System: | Central Air               |
| √ View:           | Canal, Skyline, Golf View |