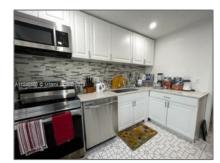

### Basic Details

| Property Type:  | Residential |  |
|-----------------|-------------|--|
| Listing Type:   | For Sale    |  |
| Listing ID:     | A11348550   |  |
| Price:          | \$210,000   |  |
| Bedrooms:       | 2           |  |
| Bathrooms:      | 2           |  |
| Square Footage: | 1,016 Sqft  |  |
| Year Built:     | 1975        |  |