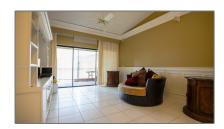

#### Features

| √ Heating System: | Central               |
|-------------------|-----------------------|
| √ Cooling System: | Central Air           |
| √ View:           | Pool Area View        |
| √ Pet Allowed     |                       |
| √ Patio:          | Patio, Screened Porch |