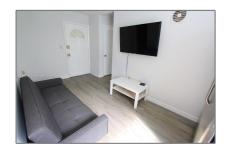

#### Features

| ✓ Cooling System: | Wall/window Unit(s) |
|-------------------|---------------------|
| √ View:           | Garden              |
| √ Furnished:      | Unfurnished         |

Building Name: WOODSIDE