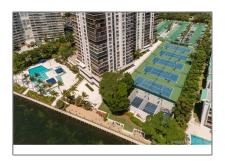

#### Features

| $\checkmark$ | Swimming Pool: | Community      |
|--------------|----------------|----------------|
|              | Pet Allowed:   | Maximum 20 Lbs |
| $\checkmark$ | Furnished:     | Unfurnished    |