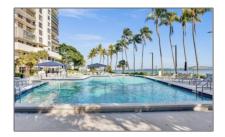

#### Features

| $\checkmark$ | Swimming Pool: | Community      |
|--------------|----------------|----------------|
|              | Pet Allowed:   | Maximum 20 Lbs |
| $\checkmark$ | Furnished:     | Unfurnished    |