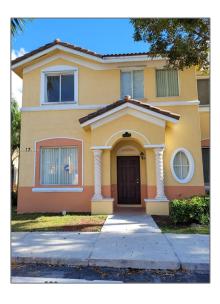

# Residential Lease For Rent

1,423 Sqft - 2829 SE 15th Rd # 88, Homestead, Florida 33035

#### Basic Details

| Property Type:  | <b>Residential Lease</b> |  |
|-----------------|--------------------------|--|
| Listing Type:   | For Rent                 |  |
| Listing ID:     | A11333200                |  |
| Price:          | \$2,400                  |  |
| Bedrooms:       | 4                        |  |
| Bathrooms:      | 3                        |  |
| Square Footage: | 1,423 Sqft               |  |
| Year Built:     | 2006                     |  |
|                 |                          |  |

### Address Map

| Country: | US                |  |
|----------|-------------------|--|
| State:   | FL                |  |
| County:  | Miami-Dade County |  |
| City:    | Homestead         |  |
| Zipcode: | 33035             |  |
| Street:  | 2829 SE 15th Rd # |  |

Building Name: SHOMA

TOWNHOMES AT

**KEYSCO** 

Floor Number: **0** 

Longitude: **W81° 32' 37.6''** 

Latitude: **N25° 26' 44.6''** 