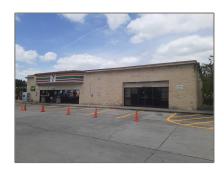

## Commercial Sale For Sale

- 13902 Egret Tower Drive # 2, Orlando, Florida 32837

## Address Map

| Country:       | US                             |  |
|----------------|--------------------------------|--|
| State:         | FL                             |  |
| County:        | <b>Orange County</b>           |  |
| City:          | Orlando                        |  |
| Zipcode:       | 32837                          |  |
| Street:        | 13902 Egret Tower<br>Drive # 2 |  |
| Building Name: | 7-Eleven                       |  |
| Floor Number:  | 0                              |  |
| Longitude:     | W82° 34' 36.6''                |  |
| Latitude:      | N28° 21' 50.4"                 |  |