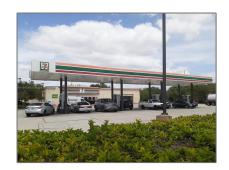

## Commercial Sale For Sale

- 13902 Egret Tower Drive # 2, Orlando, Florida 32837

## Address Map

| Country:       | US                             |  |
|----------------|--------------------------------|--|
| State:         | FL                             |  |
| County:        | <b>Orange County</b>           |  |
| City:          | Orlando                        |  |
| Zipcode:       | 32837                          |  |
| Street:        | 13902 Egret Tower<br>Drive # 2 |  |
| Building Name: | 7-Eleven                       |  |
| Floor Number:  | 0                              |  |
| Longitude:     | W82° 34' 36.6''                |  |
| Latitude:      | N28° 21' 50.4"                 |  |