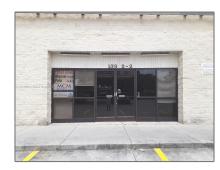

## Commercial Sale For Sale

- 13902 Egret Tower Drive # 2, Orlando, Florida 32837

## Address Map

| Country:       | US                             |  |
|----------------|--------------------------------|--|
| State:         | FL                             |  |
| County:        | <b>Orange County</b>           |  |
| City:          | Orlando                        |  |
| Zipcode:       | 32837                          |  |
| Street:        | 13902 Egret Tower<br>Drive # 2 |  |
| Building Name: | 7-Eleven                       |  |
| Floor Number:  | 0                              |  |
| Longitude:     | W82° 34' 36.6''                |  |
| Latitude:      | N28° 21' 50.4"                 |  |