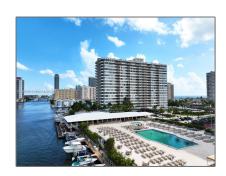

### Features

| √ Swimming Pool:  | In Ground         |
|-------------------|-------------------|
| √ Cooling System: | Central Air       |
| √ View:           | Intracoastal View |
| √ Furnished:      | Furnished         |