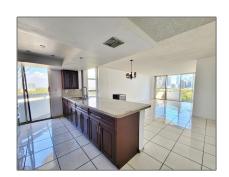

#### Basic Details

Property Type: **Residential Lease** Listing Type: **For Rent** Listing ID: A11347684 \$3,490 Price: Bedrooms: 2 Bathrooms: 2 Square Footage: 1,145 Sqft Year Built: 1981

### Features

| √ Swimming Pool: | In Ground           |
|------------------|---------------------|
| √ View:          | Ocean, Other, Water |
| √ Furnished:     | Unfurnished         |

Building Name: BRICKELL PARK CONDO