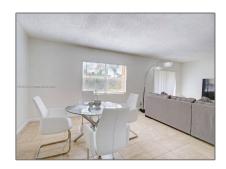

# Residential Lease For Rent

1,376 Sqft - 18101 NW 68th Ave # B206, Hialeah, Florida 33015

### Basic Details

| Property Type:  | <b>Residential Lease</b> |  |
|-----------------|--------------------------|--|
| Listing Type:   | For Rent                 |  |
| Listing ID:     | A11347143                |  |
| Price:          | \$2,700                  |  |
| Bedrooms:       | 2                        |  |
| Bathrooms:      | 2                        |  |
| Half Bathrooms: | 1                        |  |
| Square Footage: | 1,376 Sqft               |  |
| Year Built:     | 1970                     |  |