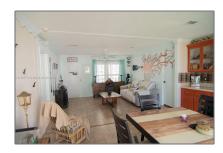

### Property Type: Residential Listing Type: **For Sale** Listing ID: A11345773 \$268,500 Price: Bedrooms: 3 Bathrooms: 2 Square Footage: 1,248 Sqft Year Built: **2012** 4,800 Sqft Lot Area:

### **Features**

| $\sqrt{}$ | Heating System: | Central      |
|-----------|-----------------|--------------|
| $\sqrt{}$ | Cooling System: | Central Air  |
| $\sqrt{}$ | View:           | Canal        |
| $\sqrt{}$ | Patio:          | Open Balcony |