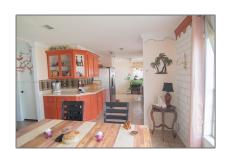

### Property Type: Residential Listing Type: **For Sale** Listing ID: A11345773 \$268,500 Price: Bedrooms: 3 Bathrooms: 2 Square Footage: 1,248 Sqft Year Built: **2012** 4,800 Sqft Lot Area:

### **Features**

| $\sqrt{}$ | Heating System: | Central      |
|-----------|-----------------|--------------|
| $\sqrt{}$ | Cooling System: | Central Air  |
| $\sqrt{}$ | View:           | Canal        |
| $\sqrt{}$ | Patio:          | Open Balcony |