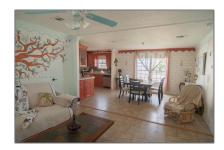

### Property Type: Residential Listing Type: **For Sale** Listing ID: A11345773 \$268,500 Price: Bedrooms: 3 Bathrooms: 2 Square Footage: 1,248 Sqft Year Built: **2012** 4,800 Sqft Lot Area:

### **Features**

| $\sqrt{}$ | Heating System: | Central      |
|-----------|-----------------|--------------|
| $\sqrt{}$ | Cooling System: | Central Air  |
| $\sqrt{}$ | View:           | Canal        |
| $\sqrt{}$ | Patio:          | Open Balcony |