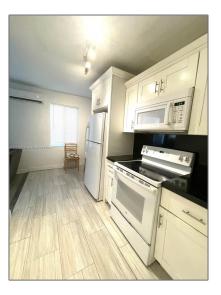

# **Residential Lease For Rent**

493 Sqft - 7928 Harding Ave # 5, Miami Beach, Florida 33141

### Basic **Details**

| Property Type:  | <b>Residential Lease</b> |  |
|-----------------|--------------------------|--|
| Listing Type:   | For Rent                 |  |
| Listing ID:     | A11337731                |  |
| Price:          | \$1,700                  |  |
| Bedrooms:       | 1                        |  |
| Bathrooms:      | 1                        |  |
| Square Footage: | 493 Sqft                 |  |
| Year Built:     | 1940                     |  |