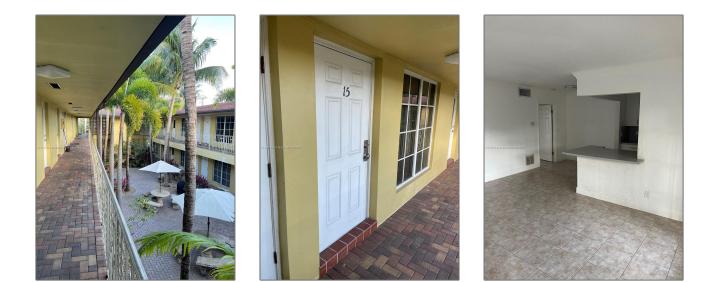

# **Residential Lease For Rent**

690 Sqft - 105 NE 12th Ave # 15, Hallandale Beach, Florida 33009

### Basic **Details**

| Property Type:  | <b>Residential Lease</b> |  |
|-----------------|--------------------------|--|
| Listing Type:   | For Rent                 |  |
| Listing ID:     | A11347443                |  |
| Price:          | \$1,650                  |  |
| Bedrooms:       | 1                        |  |
| Bathrooms:      | 1                        |  |
| Square Footage: | 690 Sqft                 |  |
| Year Built:     | 1967                     |  |

## Address Map

| Country: | US                      |  |
|----------|-------------------------|--|
| State:   | FL                      |  |
| County:  | <b>Broward County</b>   |  |
| City:    | Hallandale Beach        |  |
| Zipcode: | 33009                   |  |
| Street:  | 105 NE 12th Ave #<br>15 |  |