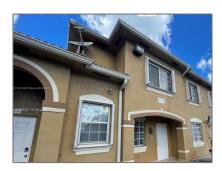

# Residential Lease For Rent

980 Sqft - 8180 W 28th Ct # 108, Hialeah, Florida 33018

### Basic Details

Property Type: **Residential Lease** Listing Type: **For Rent** Listing ID: A11347248 Price: \$2,700 Bedrooms: 3 2 Bathrooms: Square Footage: 980 Sqft Year Built: **2000** 

### Address Map

Country: US State:  $\mathbf{FL}$ County: **Miami-Dade County** City: Hialeah Zipcode: 33018 Street: 8180 W 28th Ct # 108 **Building Name:** TROPICAL COURT **VILLAS NO** Floor Number: 0 Longitude: W81° 39' 31.6"