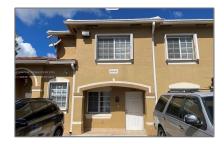

# Residential Lease For Rent

980 Sqft - 8180 W 28th Ct # 108, Hialeah, Florida 33018

### Basic Details

Property Type: **Residential Lease** Listing Type: **For Rent** Listing ID: A11347248 Price: \$2,700 Bedrooms: 3 2 Bathrooms: Square Footage: 980 Sqft Year Built: **2000** 

### Address Map

Country: US State:  $\mathbf{FL}$ County: **Miami-Dade County** City: Hialeah Zipcode: 33018 Street: 8180 W 28th Ct # 108 **Building Name:** TROPICAL COURT **VILLAS NO** Floor Number: 0 Longitude: W81° 39' 31.6"