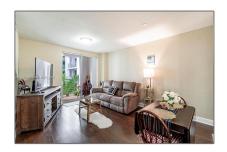

## Residential Lease For Rent

690 Sqft - 1830 Radius Dr # 516, Hollywood, Florida 33020

### **Basic Details**

Property Type: **Residential Lease** Listing Type: For Rent Listing ID: A11347150 Price: \$2,200 Bedrooms: 1 Bathrooms: 1 Square Footage: 690 Sqft Year Built: 2007