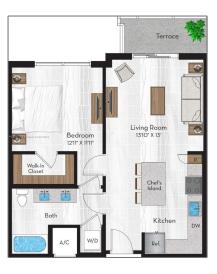

### Basic Details

| Property Type:  | Residential Lease |  |
|-----------------|-------------------|--|
| Listing Type:   | For Rent          |  |
| Listing ID:     | A11347019         |  |
| Price:          | \$3,354           |  |
| Bedrooms:       | 1                 |  |
| Bathrooms:      | 1                 |  |
| Square Footage: | 808 Sqft          |  |
| Lot Area:       | 5,858 Sqft        |  |