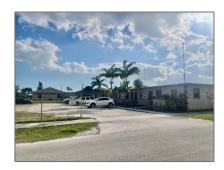

# Residential Lease For Rent

3,416 Sqft - 4404 SW 22nd St # 6, West Park, Florida 33023

## Address Map

| Country: | US                    |  |
|----------|-----------------------|--|
| State:   | FL                    |  |
| County:  | <b>Broward County</b> |  |
| City:    | West Park             |  |
| Zipcode: | 33023                 |  |
|          |                       |  |

Street: 4404 SW 22nd St #

6

Building Name: CARVER RANCHES

Floor Number: **0** 

Longitude: **W81° 48' 44.4''** 

Latitude: **N25° 59' 25.9''** 