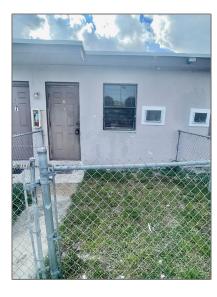

#### Features

| $\sqrt{}$ | Cooling System: | Ceiling Fan(s), Electric |
|-----------|-----------------|--------------------------|
| $\sqrt{}$ | Fence:          | Fenced                   |
| $\sqrt{}$ | View:           | Garden                   |
| $\sqrt{}$ | Patio:          | Open Porch               |
| $\sqrt{}$ | Furnished:      | Unfurnished              |