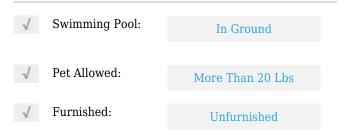

# **Residential Lease For Rent**

940 Sqft - 1010 SW 2nd Ave # 1906, Miami, Florida 33130





#### Basic Details

| Property Type:  | <b>Residential Lease</b> |  |
|-----------------|--------------------------|--|
| Listing Type:   | For Rent                 |  |
| Listing ID:     | A11344976                |  |
| Price:          | \$3,550                  |  |
| Bedrooms:       | 2                        |  |
| Bathrooms:      | 2                        |  |
| Square Footage: | 940 Sqft                 |  |
| Year Built:     | 2016                     |  |

#### Features



### Address Map

| Country: | US                        |  |
|----------|---------------------------|--|
| State:   | FL                        |  |
| County:  | Miami-Dade County         |  |
| City:    | Miami                     |  |
| Zipcode: | 33130                     |  |
| Street:  | 1010 SW 2nd Ave #<br>1906 |  |

| Building Name: | BRICKELL TEN<br>CONDO |  |
|----------------|-----------------------|--|
| Floor Number:  | 0                     |  |
| Longitude:     | W81° 48' 8.3''        |  |
| Latitude:      | N25° 45' 50.6''       |  |

## Agent Info



Daniel Lombardi ☎ (305) 695-1600 ☎ (786) 525-6127 ᢂ daniel@lomardiproperties.com