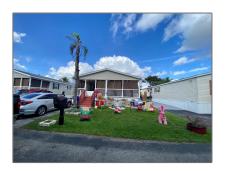

# Residential For Sale

10,675 Sqft - 18785 SW 351 St, Homestead, Florida 33034

#### **Basic Details**

Property Type: Residential Listing Type: For Sale Listing ID: A11346115 \$115,000 Price: Bedrooms: 3 2 Bathrooms: Square Footage: 10,675 Sqft Year Built: **2012** 3,543,610 Sqft Lot Area:

## Address Map

| Country:       | US                            |  |
|----------------|-------------------------------|--|
| State:         | FL                            |  |
| County:        | Miami-Dade County             |  |
| City:          | Homestead                     |  |
| Zipcode:       | 33034                         |  |
| Street:        | 18785 SW 351 St               |  |
| Building Name: | GOLDCOASTER<br>MOBILE HOME PA |  |
| Floor Number:  | 0                             |  |