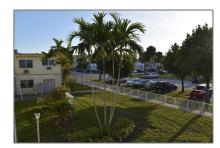

## Features

| √ Heating System: | Window/wall         |
|-------------------|---------------------|
| ✓ Cooling System: | Wall/window Unit(s) |
| √ View:           | Garden              |
| √ Furnished:      | Unfurnished         |