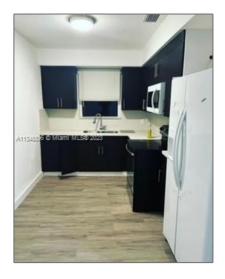

#### Basic Details

| Property Type:  | <b>Residential Lease</b> |  |
|-----------------|--------------------------|--|
| Listing Type:   | For Rent                 |  |
| Listing ID:     | A11345596                |  |
| Price:          | \$2,500                  |  |
| Bedrooms:       | 2                        |  |
| Bathrooms:      | 1                        |  |
| Square Footage: | 1,499 Sqft               |  |
| Year Built:     | 1951                     |  |
| Lot Area:       | 7,920 Sqft               |  |