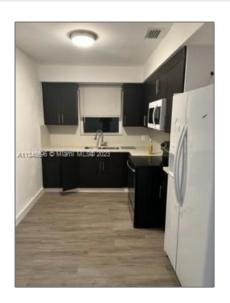

#### Basic Details

| Property Type:  | <b>Residential Lease</b> |  |
|-----------------|--------------------------|--|
| Listing Type:   | For Rent                 |  |
| Listing ID:     | A11345596                |  |
| Price:          | \$2,500                  |  |
| Bedrooms:       | 2                        |  |
| Bathrooms:      | 1                        |  |
| Square Footage: | 1,499 Sqft               |  |
| Year Built:     | 1951                     |  |
| Lot Area:       | 7,920 Sqft               |  |