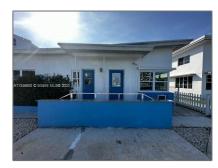

# Residential Lease For Rent

3,296 Sqft - 8135 Crespi Blvd # 3, Miami Beach, Florida 33141

### Basic Details

| Property Type:  | <b>Residential Lease</b> |  |
|-----------------|--------------------------|--|
| Listing Type:   | For Rent                 |  |
| Listing ID:     | A11346608                |  |
| Price:          | \$1,500                  |  |
| Bathrooms:      | 5                        |  |
| Square Footage: | 3,296 Sqft               |  |
| Year Built:     | 1950                     |  |
| Lot Area:       | 5,750 Sqft               |  |

## Address Map

| Country: | US                      |  |
|----------|-------------------------|--|
| State:   | FL                      |  |
| County:  | Miami-Dade County       |  |
| City:    | Miami Beach             |  |
| Zipcode: | 33141                   |  |
| Street:  | 8135 Crespi Blvd #<br>3 |  |