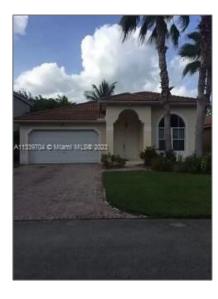

# Residential Lease For Rent

 $1,856 \; \mathrm{Sqft}$  -  $9051 \; \mathrm{SW} \; 162 \mathrm{nd} \; \mathrm{Ln}$ , Palmetto Bay, Florida 33157

### **Basic Details**

| Property Type:  | <b>Residential Lease</b> |  |
|-----------------|--------------------------|--|
| Listing Type:   | For Rent                 |  |
| Listing ID:     | A11339704                |  |
| Price:          | \$4,000                  |  |
| Bedrooms:       | 4                        |  |
| Bathrooms:      | 3                        |  |
| Square Footage: | 1,856 Sqft               |  |
| Year Built:     | 2001                     |  |
| Lot Area:       | 5,002 Sqft               |  |