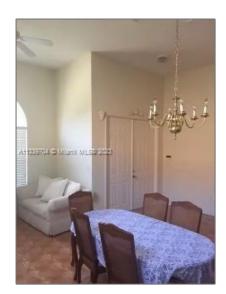

### **Basic Details**

| Property Type:  | <b>Residential Lease</b> |  |
|-----------------|--------------------------|--|
| Listing Type:   | For Rent                 |  |
| Listing ID:     | A11339704                |  |
| Price:          | \$4,000                  |  |
| Bedrooms:       | 4                        |  |
| Bathrooms:      | 3                        |  |
| Square Footage: | 1,856 Sqft               |  |
| Year Built:     | 2001                     |  |
| Lot Area:       | 5,002 Sqft               |  |