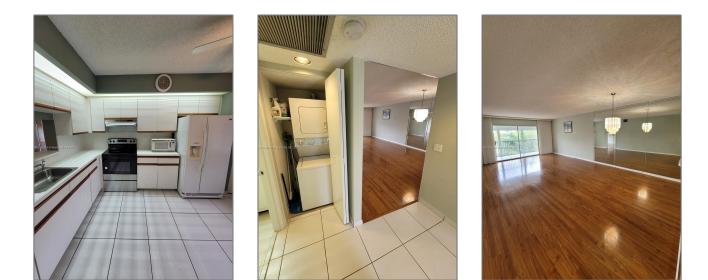

# **Residential Lease For Rent**

1,192 Sqft - 901 SW 128th Ter # 410A, Pembroke Pines, Florida 33027

### Basic Details

| Property Type:  | <b>Residential Lease</b> |  |
|-----------------|--------------------------|--|
| Listing Type:   | For Rent                 |  |
| Listing ID:     | A11346254                |  |
| Price:          | \$2,100                  |  |
| Bedrooms:       | 2                        |  |
| Bathrooms:      | 2                        |  |
| Square Footage: | 1,192 Sqft               |  |
| Year Built:     | 1987                     |  |