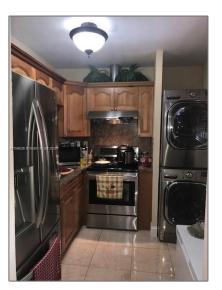

# **Residential For Sale**

915 Sqft - 440 E 23rd St # 1101, Hialeah, Florida 33013

## Basic Details

| Property Type:  | Residential |  |
|-----------------|-------------|--|
| Listing Type:   | For Sale    |  |
| Listing ID:     | A11346236   |  |
| Price:          | \$246,000   |  |
| Bedrooms:       | 2           |  |
| Bathrooms:      | 2           |  |
| Square Footage: | 915 Sqft    |  |
| Year Built:     | 1979        |  |