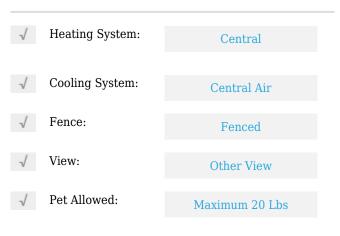

# **Residential For Sale**

915 Sqft - 440 E 23rd St # 1101, Hialeah, Florida 33013





## Basic Details

| Property Type:  | Residential |  |
|-----------------|-------------|--|
| Listing Type:   | For Sale    |  |
| Listing ID:     | A11346236   |  |
| Price:          | \$246,000   |  |
| Bedrooms:       | 2           |  |
| Bathrooms:      | 2           |  |
| Square Footage: | 915 Sqft    |  |
| Year Built:     | 1979        |  |

#### Features



### Address Map

| Country: | US                |  |
|----------|-------------------|--|
| State:   | FL                |  |
| County:  | Miami-Dade County |  |
| City:    | Hialeah           |  |
| Zipcode: | 33013             |  |
| Street:  | 440 E 23rd St #   |  |
|          | 1101              |  |

| Building Name: | GOLDEN GATE<br>CONDO PHASE 1 |  |
|----------------|------------------------------|--|
| Floor Number:  | 0                            |  |
| Longitude:     | W81° 43' 36.5''              |  |
| Latitude:      | N25° 50' 32''                |  |

# Agent Info



Daniel Lombardi ☎ (305) 695-1600 ☎ (786) 525-6127 ᢂ daniel@lomardiproperties.com