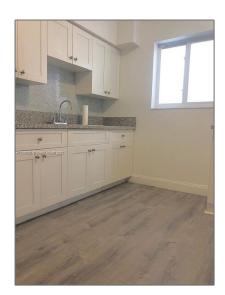

### Basic Details

| Property Type:  | <b>Residential Lease</b> |  |
|-----------------|--------------------------|--|
| Listing Type:   | For Rent                 |  |
| Listing ID:     | A11345338                |  |
| Price:          | \$2,600                  |  |
| Bedrooms:       | 2                        |  |
| Bathrooms:      | 2                        |  |
| Square Footage: | 1,200 Sqft               |  |
| Year Built:     | 1954                     |  |
| Lot Area:       | 7,645 Sqft               |  |

#### Features

| √ Heating System: | Window/wall         |
|-------------------|---------------------|
| ✓ Cooling System: | Wall/window Unit(s) |
| √ View:           | Other               |
| √ Furnished:      | Unfurnished         |