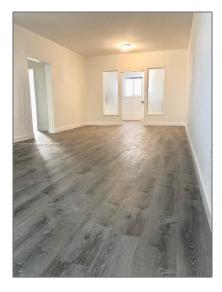

### Basic Details

| Property Type:  | <b>Residential Lease</b> |  |
|-----------------|--------------------------|--|
| Listing Type:   | For Rent                 |  |
| Listing ID:     | A11345338                |  |
| Price:          | \$2,600                  |  |
| Bedrooms:       | 2                        |  |
| Bathrooms:      | 2                        |  |
| Square Footage: | 1,200 Sqft               |  |
| Year Built:     | 1954                     |  |
| Lot Area:       | 7,645 Sqft               |  |

#### Features

| √ Heating System: | Window/wall         |
|-------------------|---------------------|
| ✓ Cooling System: | Wall/window Unit(s) |
| √ View:           | Other               |
| √ Furnished:      | Unfurnished         |