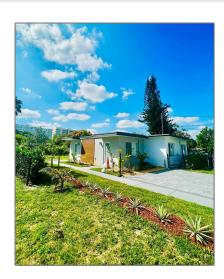

# Residential Lease For Rent

 $600~\mathrm{Sqft}$  -  $228~\mathrm{SE}$  9th Ct # 2, Hallandale Beach, Florida 33009

### Basic Details

| Property Type:  | Residential Lease |  |
|-----------------|-------------------|--|
| Listing Type:   | For Rent          |  |
| Listing ID:     | A11344549         |  |
| Price:          | \$2,200           |  |
| Bedrooms:       | 1                 |  |
| Bathrooms:      | 1                 |  |
| Square Footage: | 600 Sqft          |  |
| Year Built:     | 2023              |  |