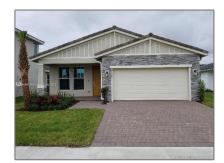

# Residential Lease For Rent

1,890 Sqft - 4129 Marina Way # 4129, Deerfield Beach, Florida 33064

#### Basic Details

| Property Type:  | Residential Lease |  |
|-----------------|-------------------|--|
| Listing Type:   | For Rent          |  |
| Listing ID:     | A11346397         |  |
| Price:          | \$3,500           |  |
| Bedrooms:       | 2                 |  |
| Bathrooms:      | 2                 |  |
| Square Footage: | 1,890 Sqft        |  |
| Year Built:     | 2020              |  |
| Lot Area:       | 6,058 Sqft        |  |