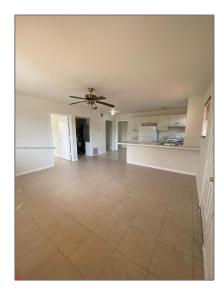

# Residential Lease For Rent

1,056 Sqft - 14250 NW 22nd # 4, Opa-Locka, Florida 33054

### Basic Details

| Property Type:  | Residential Lease |  |
|-----------------|-------------------|--|
| Listing Type:   | For Rent          |  |
| Listing ID:     | A11346369         |  |
| Price:          | \$2,300           |  |
| Bedrooms:       | 3                 |  |
| Bathrooms:      | 2                 |  |
| Square Footage: | 1,056 Sqft        |  |
| Year Built:     | 2004              |  |