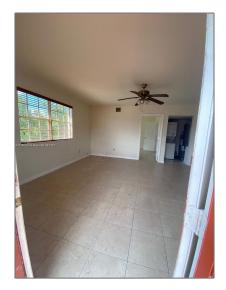

# Residential Lease For Rent

1,056 Sqft - 14250 NW 22nd # 4, Opa-Locka, Florida 33054

### Basic Details

| Property Type:  | Residential Lease |  |
|-----------------|-------------------|--|
| Listing Type:   | For Rent          |  |
| Listing ID:     | A11346369         |  |
| Price:          | \$2,300           |  |
| Bedrooms:       | 3                 |  |
| Bathrooms:      | 2                 |  |
| Square Footage: | 1,056 Sqft        |  |
| Year Built:     | 2004              |  |