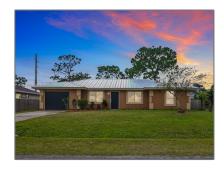

# Residential For Sale

1,221 Sqft - 568 SE Chapman Ave, Port St. Lucie, Florida 34984

#### Basic Details

| Property Type:  | Residential |  |
|-----------------|-------------|--|
| Listing Type:   | For Sale    |  |
| Listing ID:     | A11345190   |  |
| Price:          | \$325,000   |  |
| Bedrooms:       | 3           |  |
| Bathrooms:      | 2           |  |
| Square Footage: | 1,221 Sqft  |  |
| Year Built:     | 1979        |  |
| Lot Area:       | 10,000 Sqft |  |