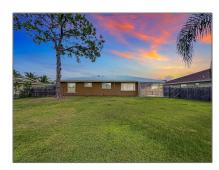

#### Basic Details

| Property Type:  | Residential |  |
|-----------------|-------------|--|
| Listing Type:   | For Sale    |  |
| Listing ID:     | A11345190   |  |
| Price:          | \$325,000   |  |
| Bedrooms:       | 3           |  |
| Bathrooms:      | 2           |  |
| Square Footage: | 1,221 Sqft  |  |
| Year Built:     | 1979        |  |
| Lot Area:       | 10,000 Sqft |  |