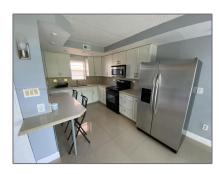

# Residential Lease For Rent

1,015 Sqft - 8897 Fontainebleau Blvd # 401, Miami, Florida 33172

#### Basic Details

| Property Type:  | Residential Lease |  |
|-----------------|-------------------|--|
| Listing Type:   | For Rent          |  |
| Listing ID:     | A11346168         |  |
| Price:          | \$2,000           |  |
| Bedrooms:       | 1                 |  |
| Bathrooms:      | 1                 |  |
| Half Bathrooms: | 1                 |  |
| Square Footage: | 1,015 Sqft        |  |
| Year Built:     | 1974              |  |