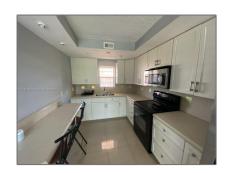

# Residential Lease For Rent

1,015 Sqft - 8897 Fontainebleau Blvd # 401, Miami, Florida 33172

#### Basic Details

| Property Type:  | Residential Lease |  |
|-----------------|-------------------|--|
| Listing Type:   | For Rent          |  |
| Listing ID:     | A11346168         |  |
| Price:          | \$2,000           |  |
| Bedrooms:       | 1                 |  |
| Bathrooms:      | 1                 |  |
| Half Bathrooms: | 1                 |  |
| Square Footage: | 1,015 Sqft        |  |
| Year Built:     | 1974              |  |