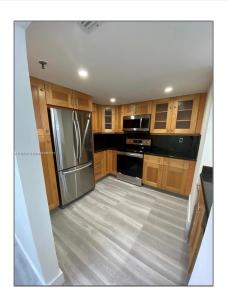

### Basic Details

| Property Type:  | Residential Lease |  |
|-----------------|-------------------|--|
| Listing Type:   | For Rent          |  |
| Listing ID:     | A11345027         |  |
| Price:          | \$2,690           |  |
| Bedrooms:       | 1                 |  |
| Bathrooms:      | 1                 |  |
| Half Bathrooms: | 1                 |  |
| Square Footage: | 860 Sqft          |  |
| Year Built:     | 1980              |  |