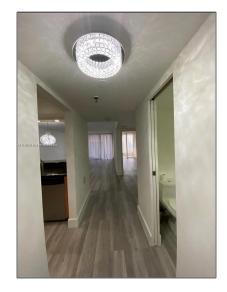

### Basic Details

| Property Type:  | Residential Lease |  |
|-----------------|-------------------|--|
| Listing Type:   | For Rent          |  |
| Listing ID:     | A11345027         |  |
| Price:          | \$2,690           |  |
| Bedrooms:       | 1                 |  |
| Bathrooms:      | 1                 |  |
| Half Bathrooms: | 1                 |  |
| Square Footage: | 860 Sqft          |  |
| Year Built:     | 1980              |  |