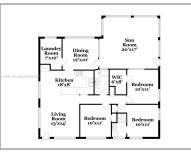

## Basic **Details**

| <b>Residential Lease</b> |                                                                       |
|--------------------------|-----------------------------------------------------------------------|
| For Rent                 |                                                                       |
| A11346170                |                                                                       |
| \$2,845                  |                                                                       |
| 3                        |                                                                       |
| 2                        |                                                                       |
| 1,116 Sqft               |                                                                       |
| 1954                     |                                                                       |
| 8,342 Sqft               |                                                                       |
|                          | For Rent<br>A11346170<br>\$2,845<br>3<br>2<br>2<br>1,116 Sqft<br>1954 |