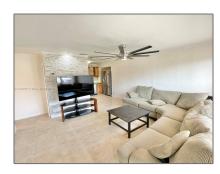

### Basic Details

Property Type: **Residential Lease** Listing Type: **For Rent** Listing ID: A11346071 \$2,600 Price: Bedrooms: 2 1 Bathrooms: Square Footage: 1,159 Sqft Year Built: **1957** 7,687 Sqft Lot Area:

### **Features**

| $\sqrt{}$ | Heating System: | Central                               |
|-----------|-----------------|---------------------------------------|
| $\sqrt{}$ | Pet Allowed:    | Restrictions Or Possible Restrictions |
| $\sqrt{}$ | Furnished:      | Partially                             |