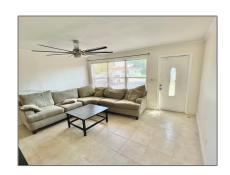

### Basic Details

Property Type: **Residential Lease** Listing Type: **For Rent** Listing ID: A11346071 \$2,600 Price: Bedrooms: 2 1 Bathrooms: Square Footage: 1,159 Sqft Year Built: **1957** 7,687 Sqft Lot Area:

### **Features**

| $\sqrt{}$ | Heating System: | Central                               |
|-----------|-----------------|---------------------------------------|
| $\sqrt{}$ | Pet Allowed:    | Restrictions Or Possible Restrictions |
| $\sqrt{}$ | Furnished:      | Partially                             |