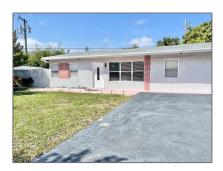

# Residential Lease For Rent

1,159 Sqft - 2401 NE 10th Ter, Pompano Beach, Florida 33064

### Basic Details

Property Type: **Residential Lease** Listing Type: **For Rent** Listing ID: A11346071 \$2,600 Price: Bedrooms: 2 1 Bathrooms: Square Footage: 1,159 Sqft Year Built: **1957** 7,687 Sqft Lot Area:

## Address Map

| Country:       | US                    |  |
|----------------|-----------------------|--|
| State:         | FL                    |  |
| County:        | <b>Broward County</b> |  |
| City:          | Pompano Beach         |  |
| Zipcode:       | 33064                 |  |
| Street:        | 2401 NE 10th Ter      |  |
| Building Name: | CRESTHAVEN NO 6       |  |
| Floor Number:  | 0                     |  |
| Longitude:     | W81° 53' 28.3''       |  |