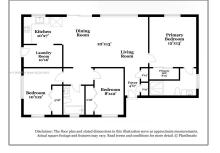

#### Basic Details

| Property Type:Residential LeaseListing Type:For RentListing ID:A11346009Price:\$2,835Bedrooms:3Bathrooms:2Square Footage:1,126 SqftYear Built:1960Lot Area:7,500 Sqft |                 |                          |  |
|-----------------------------------------------------------------------------------------------------------------------------------------------------------------------|-----------------|--------------------------|--|
| Listing ID:A11346009Price:\$2,835Bedrooms:3Bathrooms:2Square Footage:1,126 SqftYear Built:1960                                                                        | Property Type:  | <b>Residential Lease</b> |  |
| Price:\$2,835Bedrooms:3Bathrooms:2Square Footage:1,126 SqftYear Built:1960                                                                                            | Listing Type:   | For Rent                 |  |
| Bedrooms:3Bathrooms:2Square Footage:1,126 SqftYear Built:1960                                                                                                         | Listing ID:     | A11346009                |  |
| Bathrooms:2Square Footage:1,126 SqftYear Built:1960                                                                                                                   | Price:          | \$2,835                  |  |
| Square Footage:1,126 SqftYear Built:1960                                                                                                                              | Bedrooms:       | 3                        |  |
| Year Built: 1960                                                                                                                                                      | Bathrooms:      | 2                        |  |
|                                                                                                                                                                       | Square Footage: | 1,126 Sqft               |  |
| Lot Area: 7,500 Sqft                                                                                                                                                  | Year Built:     | 1960                     |  |
|                                                                                                                                                                       | Lot Area:       | 7,500 Sqft               |  |