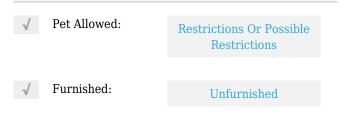

| Bathrooms:      | 2                        |  |
|                                                                                                                                                                       | Square Footage: | 1,126 Sqft               |  |
| Lot Area: 7,500 Sqft                                                                                                                                                  | Year Built:     | 1960                     |  |
|                                                                                                                                                                       | Lot Area:       | 7,500 Sqft               |  |

### Features



#### Address Map

| Country:       | US                        |  |
|----------------|---------------------------|--|
| State:         | FL                        |  |
| County:        | Miami-Dade County         |  |
| City:          | Miami Gardens             |  |
| Zipcode:       | 33169                     |  |
| Street:        | 1450 NW 175th St          |  |
| Building Name: | SCOTT LAKE<br>MANOR SEC 7 |  |
| Floor Number:  | 0                         |  |

| Longitude: | W81° 46' 25.3'' |
|------------|-----------------|
| Latitude:  | N25° 56' 2.8''  |

## Agent Info



Daniel Lombardi ☎ (305) 695-1600 ☎ (786) 525-6127 ᢂ daniel@lomardiproperties.com