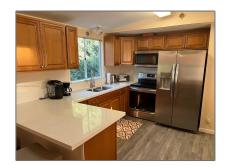

#### **Basic Details**

Property Type: **Residential Lease For Rent** Listing Type: Listing ID: A11345844 \$2,700 Price: Bedrooms: 3 Bathrooms: 2 Square Footage: **850 Sqft** Year Built: 1996 Lot Area: 4,750 Sqft

### Features

✓ Swimming Pool: In Ground
 ✓ Heating System: Central, Electric
 ✓ Cooling System: Central Air, Ceiling Fan(s), Electric
 ✓ View: Garden
 ✓ Patio: Awning(s)
 ✓ Furnished: Furnished