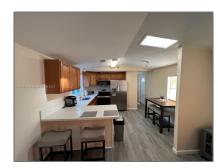

#### **Basic Details**

Property Type: **Residential Lease For Rent** Listing Type: Listing ID: A11345844 \$2,700 Price: Bedrooms: 3 Bathrooms: 2 Square Footage: **850 Sqft** Year Built: 1996 Lot Area: 4,750 Sqft

### Features

✓ Swimming Pool: In Ground
 ✓ Heating System: Central, Electric
 ✓ Cooling System: Central Air, Ceiling Fan(s), Electric
 ✓ View: Garden
 ✓ Patio: Awning(s)
 ✓ Furnished: Furnished