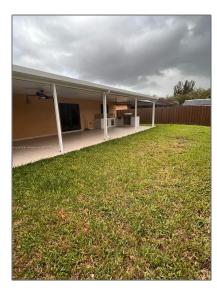

# Residential Lease For Rent

1,532 Sqft - 22910 SW 117th Pl # 1, Miami, Florida 33170

### Basic Details

| Property Type:  | <b>Residential Lease</b> |  |
|-----------------|--------------------------|--|
| Listing Type:   | For Rent                 |  |
| Listing ID:     | A11345690                |  |
| Price:          | \$3,790                  |  |
| Bedrooms:       | 3                        |  |
| Bathrooms:      | 2                        |  |
| Half Bathrooms: | 1                        |  |
| Square Footage: | 1,532 Sqft               |  |
| Year Built:     | 2016                     |  |
| Lot Area:       | 6,075 Sqft               |  |
|                 |                          |  |