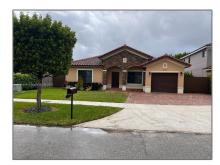

# Residential Lease For Rent

1,532 Sqft - 22910 SW 117th Pl # 1, Miami, Florida 33170

### Basic Details

| Property Type:  | <b>Residential Lease</b> |  |
|-----------------|--------------------------|--|
| Listing Type:   | For Rent                 |  |
| Listing ID:     | A11345690                |  |
| Price:          | \$3,790                  |  |
| Bedrooms:       | 3                        |  |
| Bathrooms:      | 2                        |  |
| Half Bathrooms: | 1                        |  |
| Square Footage: | 1,532 Sqft               |  |
| Year Built:     | 2016                     |  |
| Lot Area:       | 6,075 Sqft               |  |
|                 |                          |  |

#### Features

✓ Pet Allowed: Maximum 20 Lbs✓ Furnished: Unfurnished

Zipcode: **33170** 

Street: **22910 SW 117th Pl** 