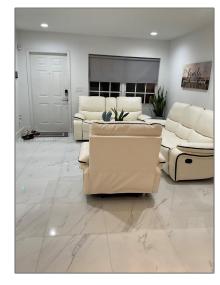

### Basic Details

| Property Type:  | Residential Lease |  |
|-----------------|-------------------|--|
| Listing Type:   | For Rent          |  |
| Listing ID:     | A11345630         |  |
| Price:          | \$3,200           |  |
| Bedrooms:       | 3                 |  |
| Bathrooms:      | 2                 |  |
| Square Footage: | 1,820 Sqft        |  |
| Year Built:     | 1999              |  |
| Lot Area:       | 1,872 Sqft        |  |