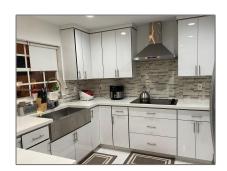

### Basic Details

| Property Type:  | Residential Lease |  |
|-----------------|-------------------|--|
| Listing Type:   | For Rent          |  |
| Listing ID:     | A11345630         |  |
| Price:          | \$3,200           |  |
| Bedrooms:       | 3                 |  |
| Bathrooms:      | 2                 |  |
| Square Footage: | 1,820 Sqft        |  |
| Year Built:     | 1999              |  |
| Lot Area:       | 1,872 Sqft        |  |

#### Features

| $\sqrt{}$ | View:        | Lake           |
|-----------|--------------|----------------|
| $\sqrt{}$ | Pet Allowed: | Maximum 20 Lbs |
| $\sqrt{}$ | Furnished:   | Unfurnished    |

Street: **15835 SW 68th Ter** 