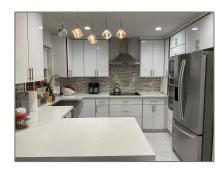

### Basic Details

| Property Type:  | Residential Lease |  |
|-----------------|-------------------|--|
| Listing Type:   | For Rent          |  |
| Listing ID:     | A11345630         |  |
| Price:          | \$3,200           |  |
| Bedrooms:       | 3                 |  |
| Bathrooms:      | 2                 |  |
| Square Footage: | 1,820 Sqft        |  |
| Year Built:     | 1999              |  |
| Lot Area:       | 1,872 Sqft        |  |

#### Features

| $\sqrt{}$ | View:        | Lake           |
|-----------|--------------|----------------|
| $\sqrt{}$ | Pet Allowed: | Maximum 20 Lbs |
| $\sqrt{}$ | Furnished:   | Unfurnished    |

Street: **15835 SW 68th Ter** 