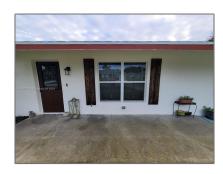

# Residential For Sale

1,100 Sqft - 264 SW Todd Ave, Port St. Lucie, Florida 34983

### Basic Details

| Property Type:  | Residential |  |
|-----------------|-------------|--|
| Listing Type:   | For Sale    |  |
| Listing ID:     | A11345769   |  |
| Price:          | \$335,000   |  |
| Bedrooms:       | 3           |  |
| Bathrooms:      | 2           |  |
| Square Footage: | 1,100 Sqft  |  |
| Year Built:     | 1976        |  |
| Lot Area:       | 10,000 Sqft |  |