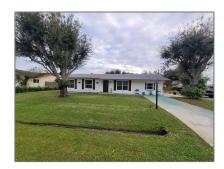

# Residential For Sale

1,100 Sqft - 264 SW Todd Ave, Port St. Lucie, Florida 34983

### Basic Details

| Property Type:  | Residential |  |
|-----------------|-------------|--|
| Listing Type:   | For Sale    |  |
| Listing ID:     | A11345769   |  |
| Price:          | \$335,000   |  |
| Bedrooms:       | 3           |  |
| Bathrooms:      | 2           |  |
| Square Footage: | 1,100 Sqft  |  |
| Year Built:     | 1976        |  |
| Lot Area:       | 10,000 Sqft |  |

### Address Map

| Country:       | US                         |  |
|----------------|----------------------------|--|
| State:         | FL                         |  |
| County:        | St Lucie County            |  |
| City:          | Port St. Lucie             |  |
| Zipcode:       | 34983                      |  |
| Street:        | 264 SW Todd Ave            |  |
| Building Name: | PORT ST LUCIE<br>SECTION 4 |  |
| Floor Number:  | 0                          |  |
|                |                            |  |