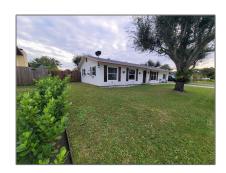

# Residential For Sale

1,100 Sqft - 264 SW Todd Ave, Port St. Lucie, Florida 34983

### Basic Details

| Property Type:  | Residential |  |
|-----------------|-------------|--|
| Listing Type:   | For Sale    |  |
| Listing ID:     | A11345769   |  |
| Price:          | \$335,000   |  |
| Bedrooms:       | 3           |  |
| Bathrooms:      | 2           |  |
| Square Footage: | 1,100 Sqft  |  |
| Year Built:     | 1976        |  |
| Lot Area:       | 10,000 Sqft |  |