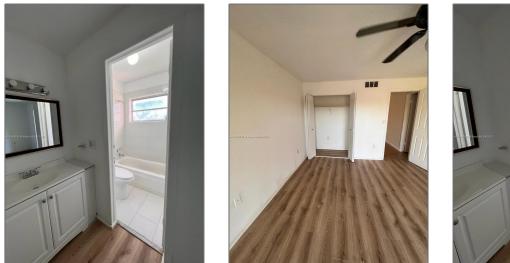

# **Residential For Sale**

661 Sqft - 20520 NW 15th Ave # 221, Miami Gardens, Florida 33169

## Basic Details

| Property Type:  | Residential |  |
|-----------------|-------------|--|
| Listing Type:   | For Sale    |  |
| Listing ID:     | A11345556   |  |
| Price:          | \$200,000   |  |
| Bedrooms:       | 1           |  |
| Bathrooms:      | 1           |  |
| Half Bathrooms: | 1           |  |
| Square Footage: | 661 Sqft    |  |
| Year Built:     | 1972        |  |

#### Features

| $\checkmark$ | Heating System: | Central      |
|--------------|-----------------|--------------|
| $\checkmark$ | Cooling System: | Electric     |
| $\checkmark$ | View:           | Canal        |
| $\checkmark$ | Pet Allowed:    | Dogs Ok      |
| $\checkmark$ | Patio:          | Open Balcony |