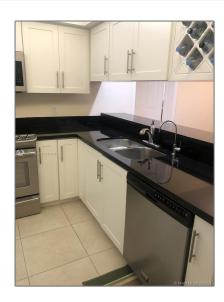

# Residential Lease For Rent

1,385 Sqft - 1715 Whitehall Dr # 404, Davie, Florida 33324

### Basic Details

| Property Type:  | <b>Residential Lease</b> |  |
|-----------------|--------------------------|--|
| Listing Type:   | For Rent                 |  |
| Listing ID:     | A11345545                |  |
| Price:          | \$2,300                  |  |
| Bedrooms:       | 2                        |  |
| Bathrooms:      | 2                        |  |
| Square Footage: | 1,385 Sqft               |  |
| Year Built:     | 1983                     |  |