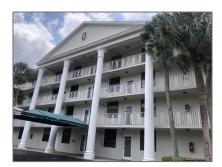

# Residential Lease For Rent

1,385 Sqft - 1715 Whitehall Dr # 404, Davie, Florida 33324

### Basic Details

| Property Type:  | <b>Residential Lease</b> |  |
|-----------------|--------------------------|--|
| Listing Type:   | For Rent                 |  |
| Listing ID:     | A11345545                |  |
| Price:          | \$2,300                  |  |
| Bedrooms:       | 2                        |  |
| Bathrooms:      | 2                        |  |
| Square Footage: | 1,385 Sqft               |  |
| Year Built:     | 1983                     |  |

## Address Map

| Country: | US                         |  |
|----------|----------------------------|--|
| State:   | FL                         |  |
| County:  | <b>Broward County</b>      |  |
| City:    | Davie                      |  |
| Zipcode: | 33324                      |  |
| Street:  | 1715 Whitehall Dr<br># 404 |  |