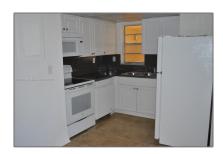

# Residential Lease For Rent

1,036 Sqft - 840 NW 87th Ave # 306, Miami, Florida 33172

#### Basic Details

| Property Type:  | Residential Lease |  |
|-----------------|-------------------|--|
| Listing Type:   | For Rent          |  |
| Listing ID:     | A11343149         |  |
| Price:          | \$2,150           |  |
| Bedrooms:       | 2                 |  |
| Bathrooms:      | 2                 |  |
| Square Footage: | 1,036 Sqft        |  |
| Year Built:     | 1972              |  |
|                 |                   |  |