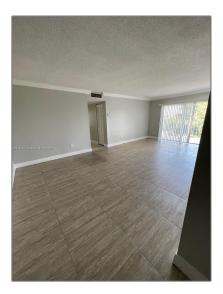

## Basic **Details**

| Property Type:  | <b>Residential Lease</b> |  |
|-----------------|--------------------------|--|
| Listing Type:   | For Rent                 |  |
| Listing ID:     | A11345425                |  |
| Price:          | \$2,290                  |  |
| Bedrooms:       | 2                        |  |
| Bathrooms:      | 2                        |  |
| Square Footage: | 1,036 Sqft               |  |
| Year Built:     | 1972                     |  |