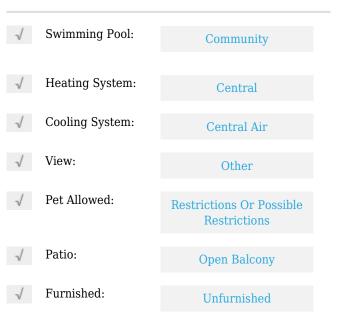

# **Residential Lease For Rent**

1,036 Sqft - 492 NW 165th St Rd # C616, Miami, Florida 33169









## Basic **Details**

| Property Type:  | <b>Residential Lease</b> |  |
|-----------------|--------------------------|--|
| Listing Type:   | For Rent                 |  |
| Listing ID:     | A11345425                |  |
| Price:          | \$2,290                  |  |
| Bedrooms:       | 2                        |  |
| Bathrooms:      | 2                        |  |
| Square Footage: | 1,036 Sqft               |  |
| Year Built:     | 1972                     |  |

#### Features



## Address Map

| Country: | US                |
|----------|-------------------|
| State:   | FL                |
| County:  | Miami-Dade County |
| City:    | Miami             |
| Zipcode: | 33169             |

| Street:        | 492 NW 165th St<br>Rd # C616 |  |
|----------------|------------------------------|--|
| Building Name: | MONTECARLO<br>CONDO          |  |
| Floor Number:  | 0                            |  |
| Longitude:     | W81° 47' 34''                |  |
| Latitude:      | N25° 55' 24''                |  |

# Agent Info



Daniel Lombardi ☎ (305) 695-1600 ☎ (786) 525-6127 ᢂ daniel@lomardiproperties.com