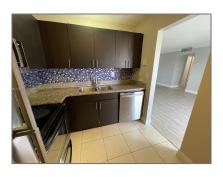

## Basic **Details**

| Property Type:  | <b>Residential Lease</b> |  |
|-----------------|--------------------------|--|
| Listing Type:   | For Rent                 |  |
| Listing ID:     | A11345425                |  |
| Price:          | \$2,290                  |  |
| Bedrooms:       | 2                        |  |
| Bathrooms:      | 2                        |  |
| Square Footage: | 1,036 Sqft               |  |
| Year Built:     | 1972                     |  |