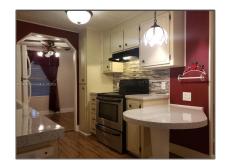

#### Basic Details

| Property Type:  | Residential |  |
|-----------------|-------------|--|
| Listing Type:   | For Sale    |  |
| Listing ID:     | A11345363   |  |
| Price:          | \$305,000   |  |
| Bedrooms:       | 2           |  |
| Bathrooms:      | 2           |  |
| Square Footage: | 914 Sqft    |  |
| Year Built:     | 1980        |  |
| Lot Area:       | 3,360 Sqft  |  |