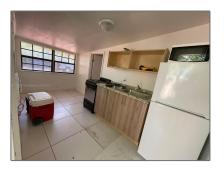

### Basic **Details**

| Property Type:  | <b>Residential Lease</b> |  |
|-----------------|--------------------------|--|
| Listing Type:   | For Rent                 |  |
| Listing ID:     | A11345374                |  |
| Price:          | \$1,150                  |  |
| Bedrooms:       | 1                        |  |
| Bathrooms:      | 1                        |  |
| Square Footage: | 400 Sqft                 |  |
| Year Built:     | 1959                     |  |
| Lot Area:       | 9,000 Sqft               |  |

#### Features

| <br>Fence:      | Fenced            |
|-----------------|-------------------|
| <br>Pet Allowed |                   |
| <br>Patio:      | Patio, Open Porch |
| <br>Furnished:  | Unfurnished       |