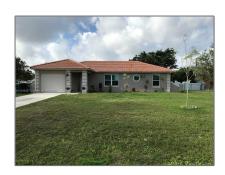

# Residential Lease For Rent

1,128 Sqft - 265 SW Dalton Cir, Port St. Lucie, Florida 34953

## **Basic Details**

Property Type: **Residential Lease** Listing Type: **For Rent** Listing ID: A11345357 Price: \$2,900 Bedrooms: 3 2 Bathrooms: Square Footage: 1,128 Sqft Year Built: 1988 12,197 Sqft Lot Area:

## Address Map

| Country:       | US                          |  |
|----------------|-----------------------------|--|
| State:         | FL                          |  |
| County:        | St Lucie County             |  |
| City:          | Port St. Lucie              |  |
| Zipcode:       | 34953                       |  |
| Street:        | 265 SW Dalton Cir           |  |
| Building Name: | PORT ST LUCIE<br>SECTION 41 |  |
| Floor Number:  | 0                           |  |