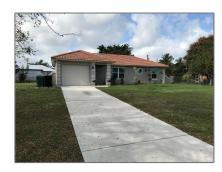

# Residential Lease For Rent

1,128 Sqft - 265 SW Dalton Cir, Port St. Lucie, Florida 34953

## **Basic Details**

Property Type: **Residential Lease** Listing Type: **For Rent** Listing ID: A11345357 Price: \$2,900 Bedrooms: 3 2 Bathrooms: Square Footage: 1,128 Sqft Year Built: 1988 12,197 Sqft Lot Area:

## Address Map

| Country:       | US                          |  |
|----------------|-----------------------------|--|
| State:         | FL                          |  |
| County:        | St Lucie County             |  |
| City:          | Port St. Lucie              |  |
| Zipcode:       | 34953                       |  |
| Street:        | 265 SW Dalton Cir           |  |
| Building Name: | PORT ST LUCIE<br>SECTION 41 |  |
| Floor Number:  | 0                           |  |