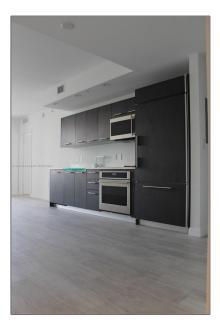

### **Basic Details**

| Property Type:  | <b>Residential Lease</b> |  |
|-----------------|--------------------------|--|
| Listing Type:   | For Rent                 |  |
| Listing ID:     | A11345334                |  |
| Price:          | \$3,600                  |  |
| Bedrooms:       | 1                        |  |
| Bathrooms:      | 1                        |  |
| Half Bathrooms: | 1                        |  |
| Square Footage: | 738 Sqft                 |  |
| Year Built:     | 2017                     |  |