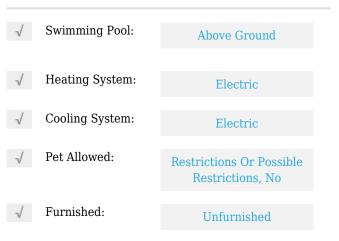

# **Residential Lease For Rent**

738 Sqft - 45 SW 9th St # 2009, Miami, Florida 33130









### **Basic Details**

| Property Type:  | <b>Residential Lease</b> |  |
|-----------------|--------------------------|--|
| Listing Type:   | For Rent                 |  |
| Listing ID:     | A11345334                |  |
| Price:          | \$3,600                  |  |
| Bedrooms:       | 1                        |  |
| Bathrooms:      | 1                        |  |
| Half Bathrooms: | 1                        |  |
| Square Footage: | 738 Sqft                 |  |
| Year Built:     | 2017                     |  |

#### Features



## Address Map

| Country: | US                |
|----------|-------------------|
| State:   | FL                |
| County:  | Miami-Dade County |
| City:    | Miami             |
| Zipcode: |                   |

|                | 33130                           |  |
|----------------|---------------------------------|--|
| Street:        | 45 SW 9th St #<br>2009          |  |
| Building Name: | BRICKELL<br>HEIGHTS EAST<br>CON |  |
| Floor Number:  | 0                               |  |
| Longitude:     | W81° 48' 22.5''                 |  |
| Latitude:      | N25° 45' 56.3''                 |  |

# Agent Info



Daniel Lombardi (305) 695-1600 (786) 525-6127

🐱 daniel@lomardiproperties.com