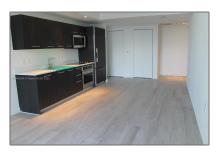

### **Basic Details**

| Property Type:  | <b>Residential Lease</b> |  |
|-----------------|--------------------------|--|
| Listing Type:   | For Rent                 |  |
| Listing ID:     | A11345334                |  |
| Price:          | \$3,600                  |  |
| Bedrooms:       | 1                        |  |
| Bathrooms:      | 1                        |  |
| Half Bathrooms: | 1                        |  |
| Square Footage: | 738 Sqft                 |  |
| Year Built:     | 2017                     |  |