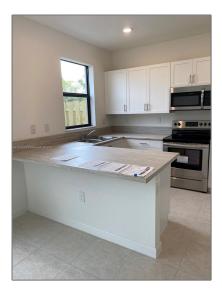

# **Residential Lease For Rent**

1,483 Sqft - 28741 SW 132nd Ct # 28741, Homestead, Florida 33033

#### Basic **Details**

| Property Type:  | <b>Residential Lease</b> |  |
|-----------------|--------------------------|--|
| Listing Type:   | For Rent                 |  |
| Listing ID:     | A11345309                |  |
| Price:          | \$2,500                  |  |
| Bedrooms:       | 3                        |  |
| Bathrooms:      | 2                        |  |
| Half Bathrooms: | 1                        |  |
| Square Footage: | 1,483 Sqft               |  |
| Year Built:     | 2022                     |  |
| Lot Area:       | 2,091 Sqft               |  |
|                 |                          |  |