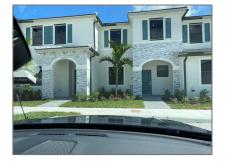

# **Residential Lease For Rent**

1,483 Sqft - 28741 SW 132nd Ct # 28741, Homestead, Florida 33033

#### Basic **Details**

| Property Type:  | <b>Residential Lease</b> |  |
|-----------------|--------------------------|--|
| Listing Type:   | For Rent                 |  |
| Listing ID:     | A11345309                |  |
| Price:          | \$2,500                  |  |
| Bedrooms:       | 3                        |  |
| Bathrooms:      | 2                        |  |
| Half Bathrooms: | 1                        |  |
| Square Footage: | 1,483 Sqft               |  |
| Year Built:     | 2022                     |  |
| Lot Area:       | 2,091 Sqft               |  |
|                 |                          |  |