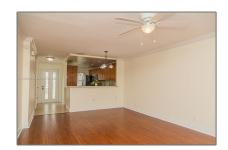

### **Basic Details**

Property Type: **Residential Lease** Listing Type: **For Rent** Listing ID: A11344542 Price: \$2,100 Bedrooms: 2 Bathrooms: 2 Square Footage: 1,065 Sqft Year Built: **1974** 

#### **Features**

✓ Heating System: Central
✓ Cooling System: Central Air, Ceiling Fan(s)
✓ Furnished: Unfurnished

Latitude:

N26° 8' 18.3"